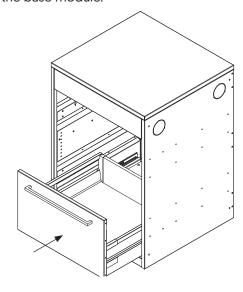

Attach the left + right cabinet profiles to the base module.

9 Slide the drawer onto the cabinet profiles in the base module.

10 Adjust the front panel in height and at the sides in order to get an even gap.