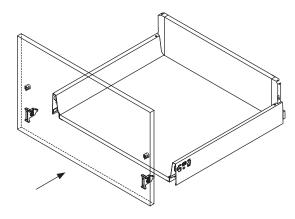

Attach the base plate to the two profiles with 8 truss head screws M4x10.

- H
- 4

Ė

М С

6 Connect the steel back panel to the front panel using the lengthwise railings (left + right).

7

(i)

Attach the stainless steel handle with the enclosed screws.