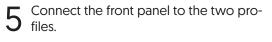

SW 2.5 SW 3

Attach the front fixing to the front panel with 4 truss head screws M4x10.

Attach the railing fixing with 2 truss head screws M3x10.

**3** Connect the left and right profiles to the steel back panel.

Attach the base plate to the two profiles with 8 truss head screws M4x10.

- H
- 4

Ė

М С

6 Connect the steel back panel to the front panel using the lengthwise railings (left + right).

7

(i)

Attach the stainless steel handle with the enclosed screws.