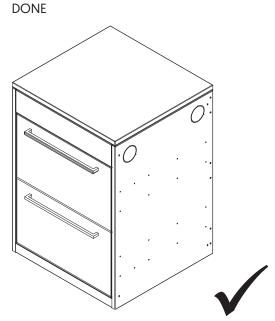

ATTENTION! Damage to the base module with drawers owing to tipping.

The base module with drawers may only be used in combination with a barbecue attachment or other base modules with doors or corner element. Anchoring to the wall using a wall mounting element is also permissible.

The base module with drawers may only be used in combination with a barbecue attachment or other base modules with doors or corner element. Anchoring to the wall using a wall mounting element is also permissible.