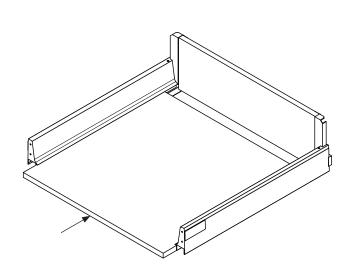

Attach the base plate to the two profiles with 8 truss head screws M4x10.

- H
- 4

Ė

М С

6 Connect the steel back panel to the front panel using the lengthwise railings (left + right).

7

(i)

Attach the stainless steel handle with the enclosed screws.

Attach the left + right cabinet profiles to the base module.

9 Slide the drawer onto the cabinet profiles in the base module.

10 Adjust the front panel in height and at the sides in order to get an even gap.