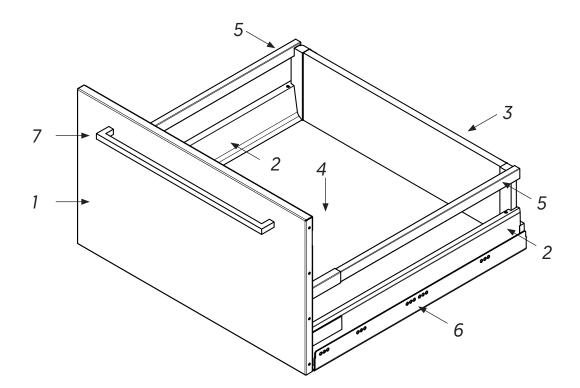

## SCOPE OF DELIVERY

| 1 | BBQ2000109 drawer front                        |
|---|------------------------------------------------|
| 2 | BBQ2000175 Tandembox left profile &            |
|   | BBQ2000176 Tandembox right profile             |
| 3 | BBQ2000185 Tandembox steel back panel          |
| 4 | BBQ2000108 drawer bottom                       |
| 5 | BBQ2000181 Tandembox left lengthwise railing & |
|   | BBQ2000182 Tandembox right lengthwise railing  |
| 6 | BBQ2000215 Tandembox left/right cabinet pro-   |
|   | file set, TOB 65 kg, 550 mm                    |
| 7 | BBQ2000110 stainless steel handle – length 420 |
|   | mm                                             |
|   | BBQ2000237 small parts drawer set              |
|   | BBQ1100300a accessory set drawer set           |

SW 2.5 SW 3

Attach the front fixing to the front panel with 4 truss head screws M4x10.

Attach the railing fixing with 2 truss head screws M3x10.

**3** Connect the left and right profiles to the steel back panel.

Attach the base plate to the two profiles with 8 truss head screws M4x10.

- H
- 4

Ė

М С

6 Connect the steel back panel to the front panel using the lengthwise railings (left + right).

7

(i)

Attach the stainless steel handle with the enclosed screws.

Attach the left + right cabinet profiles to the base module.

9 Slide the drawer onto the cabinet profiles in the base module.

10 Adjust the front panel in height and at the sides in order to get an even gap.

11 Adjust the angle of the front panel on the lengthwise railing. Then slide the cover cap forward.

Install the cover caps.

13

ATTENTION! Tipping over of the base module with drawers may result in property damage.