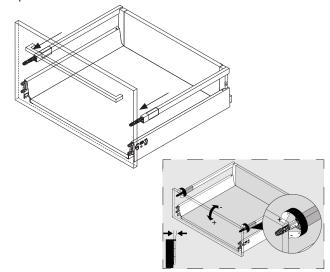

SW 2.5 SW 3

Attach the front fixing to the front panel with 4 truss head screws M4x10.

Attach the railing fixing with 2 truss head screws M3x10.

**3** Connect the left and right profiles to the steel back panel.

Attach the base plate to the two profiles with 8 truss head screws M4x10.

- H
- 4

Ė

М С

6 Connect the steel back panel to the front panel using the lengthwise railings (left + right).

7

(i)

Attach the stainless steel handle with the enclosed screws.

Attach the left + right cabinet profiles to the base module.

9 Slide the drawer onto the cabinet profiles in the base module.

10 Adjust the front panel in height and at the sides in order to get an even gap.

11 Adjust the angle of the front panel on the lengthwise railing. Then slide the cover cap forward.

Install the cover caps.

13

ATTENTION! Tipping over of the base module with drawers may result in property damage.