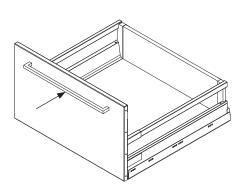

## DOUBLE DRAWER SET incl. screw set

## SCOPE OF DELIVERY

| 1 | BBQ2000109 drawer front                        |
|---|------------------------------------------------|
| 2 | BBQ2000175 Tandembox left profile &            |
|   | BBQ2000176 Tandembox right profile             |
| 3 | BBQ2000185 Tandembox steel back panel          |
| 4 | BBQ2000108 drawer bottom                       |
| 5 | BBQ2000181 Tandembox left lengthwise railing & |
|   | BBQ2000182 Tandembox right lengthwise railing  |
| 6 | BBQ2000215 Tandembox left/right cabinet pro-   |
|   | file set, TOB 65 kg, 550 mm                    |
| 7 | BBQ2000110 stainless steel handle – length 420 |
|   | mm                                             |
|   | BBQ2000237 small parts drawer set              |
|   | BBQ1100300a accessory set drawer set           |