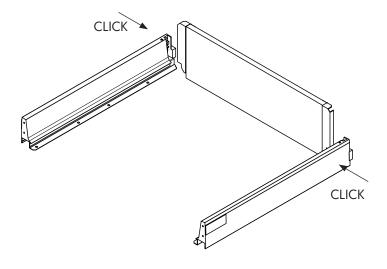

Attach the left + right cabinet profiles to the base module.

9 Slide the drawer onto the cabinet profiles in the base module.

10 Adjust the front panel in height and at the sides in order to get an even gap.