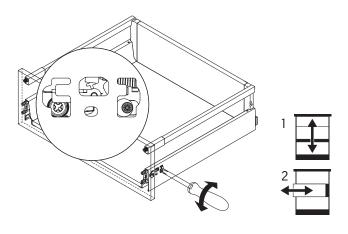

SW 2.5 SW 3

Attach the front fixing to the front panel with 4 truss head screws M4x10.

Attach the railing fixing with 2 truss head screws M3x10.

**3** Connect the left and right profiles to the steel back panel.

Attach the base plate to the two profiles with 8 truss head screws M4x10.

- H
- 4

Ė

М С

6 Connect the steel back panel to the front panel using the lengthwise railings (left + right).

7

(i)

Attach the stainless steel handle with the enclosed screws.