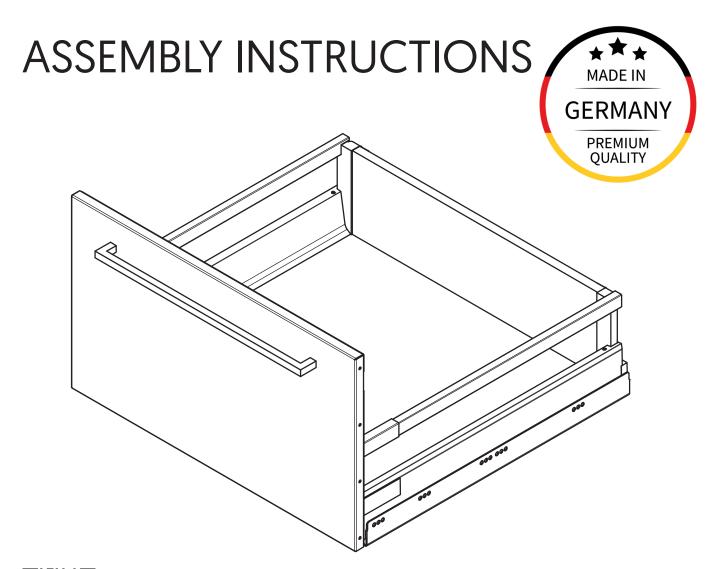

## DOUBLE DRAWER SET incl. screw set

## SCOPE OF DELIVERY

| 1 | BBQ2000109 drawer front                        |
|---|------------------------------------------------|
| 2 | BBQ2000175 Tandembox left profile &            |
|   | BBQ2000176 Tandembox right profile             |
| 3 | BBQ2000185 Tandembox steel back panel          |
| 4 | BBQ2000108 drawer bottom                       |
| 5 | BBQ2000181 Tandembox left lengthwise railing & |
|   | BBQ2000182 Tandembox right lengthwise railing  |
| 6 | BBQ2000215 Tandembox left/right cabinet pro-   |
|   | file set, TOB 65 kg, 550 mm                    |
| 7 | BBQ2000110 stainless steel handle – length 420 |
|   | mm                                             |
|   | BBQ2000237 small parts drawer set              |
|   | BBQ1100300a accessory set drawer set           |

#### **ASSEMBLY**