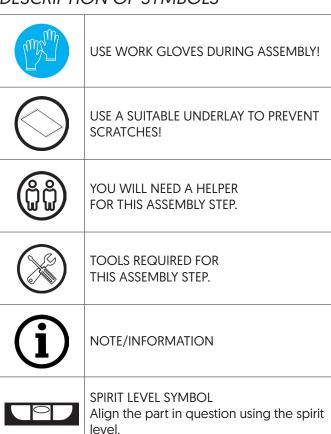

#### **DESCRIPTION OF SYMBOLS**

#### KEY POINTS FOR ASSEMBLY

These assembly instructions show the assembly of the outdoor barbecue kitchen. Read these assembly instructions carefully before commissioning! Failure to observe the risks, warnings and safety precautions set out in these assembly instructions may result in injuries or property damage.

Observe a working temperature of +5 °C to +35 °C for assembly.

#### FOR YOUR SAFETY

DANGER! Danger of death and physical injury owing to improper use.

• Observe the Weber barbecue manual!

ATTENTION! Risk of cutting on sharp edges.

Install a keder strip on sharp edges

ATTENTION! Damage to the base module with drawers owing to tipping.

The base module with drawers may only be used in combination with a barbecue attachment or other base modules with doors or corner element. Anchoring to the wall using a wall mounting element is also permissible.

ATTENTION! Damage to the modules

 First assemble all base modules and connect all base modules together before installing drawers, insert compartments, doors, etc.

ATTENTION! Damage to the outdoor barbecue kitchen owing to high temperatures.

- The wall mounting element is a technical component which is not suitable for attachment to heat-sensitive materials.
- Do not place the wall mounting element on insulated or plastered walls.
   Have the façade or structure approved for attachment of the outdoor barbecue kitchen in advance by the manufacturer.
- Appropriate thermal separation between the outdoor barbecue kitchen and the façade or structure must be ensured on site (excluded from the product liability!).
- A temperature of up to 180 °C should be anticipated for wall mounting elements. Please note that the radiant heat from barbecues can still be up to 150 degrees 25 cm away.

#### CARE AND MAINTENANCE

ATTENTION! Damage to the outdoor barbecue kitchen owing to storm winds.

- Position the outdoor barbecue kitchen in an area which is sheltered from the wind.
- Do not store aggressive chemicals such as chlorine or de-icing salt in the outdoor barbecue kitchen.
- Remove sunscreen and other creams with water and soap.
- Do not use abrasive cleaning agents.
- The surfaces of the outdoor kitchen may become scratched. Protect the surfaces with liner and/or nonslip mats.

#### IMPORTANT FOR THE FOUNDATION

Prevent rising soil moisture and condensation by means of a thick plastic sheet under the foundation. Pay attention to rainwater in the foundation design.

Place the outdoor barbecue kitchen on a paved area.