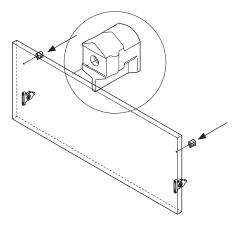

Attach the base plate to the two profiles with 8 truss head screws M4x10.

- H
- 4

Ė

М С

6 Connect the steel back panel to the front panel using the lengthwise railings (left + right).

7

(i)

Attach the stainless steel handle with the enclosed screws.