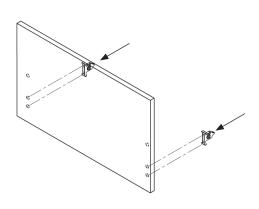

SW 2.5 SW 3

Attach the front fixing to the front panel with 4 truss head screws M4x10.

Attach the railing fixing with 2 truss head screws M3x10.

**3** Connect the left and right profiles to the steel back panel.