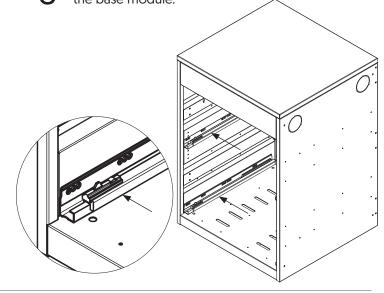

Attach the left + right cabinet profiles to the base module.

9 Slide the drawer onto the cabinet profiles in the base module.

10 Adjust the front panel in height and at the sides in order to get an even gap.