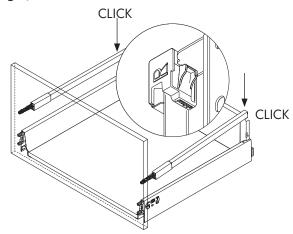

Attach the left + right cabinet profiles to the base module.

9 Slide the drawer onto the cabinet profiles in the base module.

10 Adjust the front panel in height and at the sides in order to get an even gap.

11 Adjust the angle of the front panel on the lengthwise railing. Then slide the cover cap forward.

Install the cover caps.

13

ATTENTION! Tipping over of the base module with drawers may result in property damage.