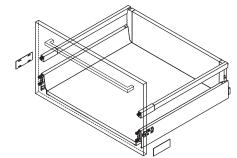

SW 2.5 SW 3

Attach the front fixing to the front panel with 4 truss head screws M4x10.

Attach the railing fixing with 2 truss head screws M3x10.

**3** Connect the left and right profiles to the steel back panel.

Attach the base plate to the two profiles with 8 truss head screws M4x10.

- H
- 4

Ė

М С

6 Connect the steel back panel to the front panel using the lengthwise railings (left + right).

7

(i)

Attach the stainless steel handle with the enclosed screws.

Attach the left + right cabinet profiles to the base module.

9 Slide the drawer onto the cabinet profiles in the base module.

10 Adjust the front panel in height and at the sides in order to get an even gap.

11 Adjust the angle of the front panel on the lengthwise railing. Then slide the cover cap forward.

Install the cover caps.

13

ATTENTION! Tipping over of the base module with drawers may result in property damage.